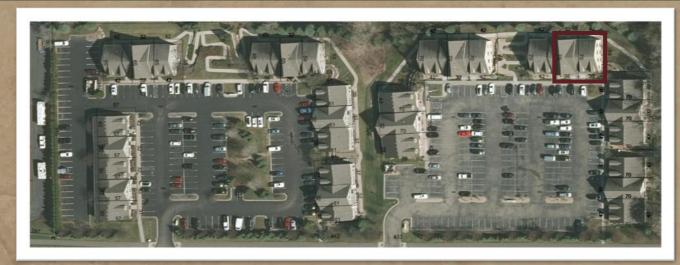

#### LAKEVILLE TOWN OFFICES II

10523-27 165TH STREET WEST, LAKEVILLE, MN 55044

FOR SALE | PROFESSIONAL OFFICE

DISCLAIMER: The information contained herein is deemed reliable but is not guaranteed. We have not verified its accuracy nor do we make any warranty or representation about it. You and your tax and legal advisors should conduct your own investigation of the property and transaction.

#### LAKEVILLE TOWN OFFICES II

10523-27 165TH STREET WEST, LAKEVILLE, MN 55044

| Buildings Summary               | 10523-10527—Approx. 7,372 Total SF                                                                                                                                                                             |
|---------------------------------|----------------------------------------------------------------------------------------------------------------------------------------------------------------------------------------------------------------|
| Leased Space                    | 10523—Main 1,593 SF, Lower Level 1,593 SF                                                                                                                                                                      |
| Available Space                 | 10527—Main 1,593 SF, Mezzanine 1,000 SF, Lower Level 1,593 SF                                                                                                                                                  |
| PID#                            | 10523—PID# 22-44461-01-090 & 10527—PID# 22-44461-01-080                                                                                                                                                        |
| Dakota County Real Estate Taxes | 10523—\$10,752 (2024) & 10527—\$14,020 (2024)                                                                                                                                                                  |
| Year Built                      | 2004                                                                                                                                                                                                           |
| Zoning                          | Planned Unit Development District (PUD)                                                                                                                                                                        |
| Location                        | Located in northern Lakeville—near Burnsville, just off of I-35 and CR-46; this is an ideal location for a professional office with easy freeway access and close proximity to restaurants, hotels, and retail |
| Asking Price                    | Lakeville Town Office Park 2nd Addition—\$1,368.48/month Association Documents available upon request\$985,000                                                                                                 |