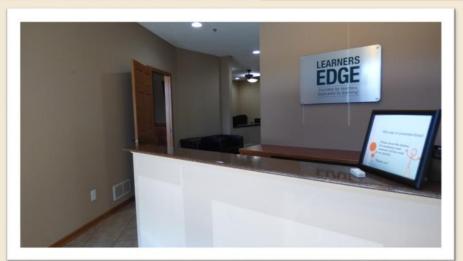

#### LAKEVILLE TOWN OFFICES II

10523-27 165TH STREET WEST, LAKEVILLE, MN 55044

FOR SALE | PROFESSIONAL OFFICE

DISCLAIMER: The information contained herein is deemed reliable but is not guaranteed. We have not verified its accuracy nor do we make any warranty or representation about it. You and your tax and legal advisors should conduct your own investigation of the property and transaction.

#### PROPERTY HIGHLIGHTS

- Approx. 7,372 SF Total
- Currently, approx. 4,186 SF available—ideal for owner/user
- Excellent location with quick access to I-35 & near many restaurant, hotel and shopping options
- Ample Parking
- Building Security System
- 2024 Dakota County PropertyTaxes: \$24,772
- Association Dues: \$1,369/mo.
- Asking Price: \$985,000
- Complete CA for full details