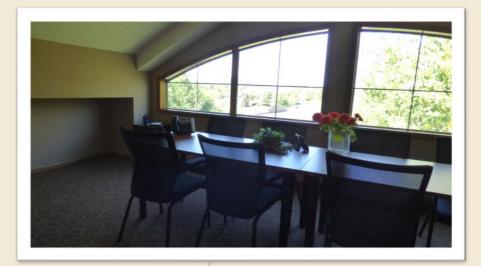

#### PROPERTY HIGHLIGHTS

- Approx. 7,372 SF Total
- Currently, approx. 4,186 SF available—ideal for owner/user
- Excellent location with quick access to I-35 & near many restaurant, hotel and shopping options
- Ample Parking
- Building Security System
- 2024 Dakota County PropertyTaxes: \$24,772
- Association Dues: \$1,369/mo.
- Asking Price: \$985,000
- Complete CA for full details

#### LAKEVILLE TOWN OFFICES II

10523-27 165TH STREET WEST, LAKEVILLE, MN 55044

| Buildings Summary               | 10523-10527—Approx. 7,372 Total SF                                                                                                                                                                             |
|---------------------------------|----------------------------------------------------------------------------------------------------------------------------------------------------------------------------------------------------------------|
| Leased Space                    | 10523—Main 1,593 SF, Lower Level 1,593 SF                                                                                                                                                                      |
| Available Space                 | 10527—Main 1,593 SF, Mezzanine 1,000 SF, Lower Level 1,593 SF                                                                                                                                                  |
| PID#                            | 10523—PID# 22-44461-01-090 & 10527—PID# 22-44461-01-080                                                                                                                                                        |
| Dakota County Real Estate Taxes | 10523—\$10,752 (2024) & 10527—\$14,020 (2024)                                                                                                                                                                  |
| Year Built                      | 2004                                                                                                                                                                                                           |
| Zoning                          | Planned Unit Development District (PUD)                                                                                                                                                                        |
| Location                        | Located in northern Lakeville—near Burnsville, just off of I-35 and CR-46; this is an ideal location for a professional office with easy freeway access and close proximity to restaurants, hotels, and retail |
| Asking Price                    | Lakeville Town Office Park 2nd Addition—\$1,368.48/month Association Documents available upon request\$985,000                                                                                                 |