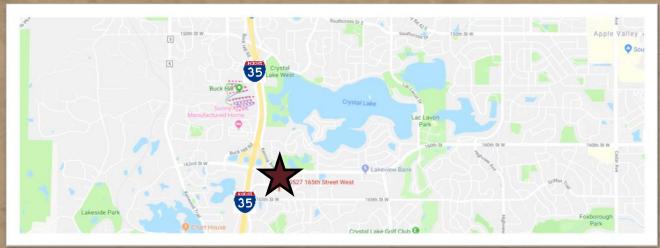

#### LAKEVILLE TOWN OFFICES II

10523-27 165TH STREET WEST, LAKEVILLE, MN 55044

FOR SALE | PROFESSIONAL OFFICE

DISCLAIMER: The information contained herein is deemed reliable but is not guaranteed. We have not verified its accuracy nor do we make any warranty or representation about it. You and your tax and legal advisors should conduct your own investigation of the property and transaction.

#### LAKEVILLE TOWN OFFICES II

10523-27 165TH STREET WEST, LAKEVILLE, MN 55044

| Buildings Summary               | 10523-10527—Approx. 7,372 Total SF                                                                                                                                                                             |
|---------------------------------|----------------------------------------------------------------------------------------------------------------------------------------------------------------------------------------------------------------|
| Leased Space                    | 10523—Main 1,593 SF, Lower Level 1,593 SF                                                                                                                                                                      |
| Available Space                 | 10527—Main 1,593 SF, Mezzanine 1,000 SF, Lower Level 1,593 SF                                                                                                                                                  |
| PID#                            | 10523—PID# 22-44461-01-090 & 10527—PID# 22-44461-01-080                                                                                                                                                        |
| Dakota County Real Estate Taxes | 10523—\$10,752 (2024) & 10527—\$14,020 (2024)                                                                                                                                                                  |
| Year Built                      | 2004                                                                                                                                                                                                           |
| Zoning                          | Planned Unit Development District (PUD)                                                                                                                                                                        |
| Location                        | Located in northern Lakeville—near Burnsville, just off of I-35 and CR-46; this is an ideal location for a professional office with easy freeway access and close proximity to restaurants, hotels, and retail |
| Asking Price                    | Lakeville Town Office Park 2nd Addition—\$1,368.48/month Association Documents available upon request\$985,000                                                                                                 |