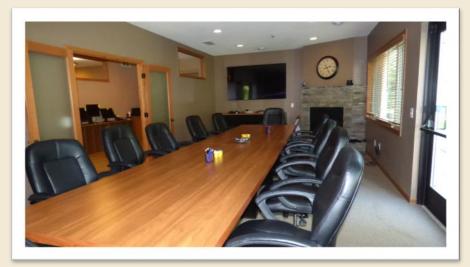

#### PROPERTY HIGHLIGHTS

- Approx. 7,372 SF Total
- Currently, approx. 4,186 SF available—ideal for owner/user
- Excellent location with quick access to I-35 & near many restaurant, hotel and shopping options
- Ample Parking
- Building Security System
- 2024 Dakota County PropertyTaxes: \$24,772
- Association Dues: \$1,369/mo.
- Asking Price: \$985,000
- Complete CA for full details

#### LAKEVILLE TOWN OFFICES II

10523-27 165TH STREET WEST, LAKEVILLE, MN 55044

| Buildings Summary               | 10523-10527—Approx. 7,372 Total SF                                                                                                                                                                             |
|---------------------------------|----------------------------------------------------------------------------------------------------------------------------------------------------------------------------------------------------------------|
| Leased Space                    | 10523—Main 1,593 SF, Lower Level 1,593 SF                                                                                                                                                                      |
| Available Space                 | 10527—Main 1,593 SF, Mezzanine 1,000 SF, Lower Level 1,593 SF                                                                                                                                                  |
| PID#                            | 10523—PID# 22-44461-01-090 & 10527—PID# 22-44461-01-080                                                                                                                                                        |
| Dakota County Real Estate Taxes | 10523—\$10,752 (2024) & 10527—\$14,020 (2024)                                                                                                                                                                  |
| Year Built                      | 2004                                                                                                                                                                                                           |
| Zoning                          | Planned Unit Development District (PUD)                                                                                                                                                                        |
| Location                        | Located in northern Lakeville—near Burnsville, just off of I-35 and CR-46; this is an ideal location for a professional office with easy freeway access and close proximity to restaurants, hotels, and retail |
| Asking Price                    | Lakeville Town Office Park 2nd Addition—\$1,368.48/month Association Documents available upon request\$985,000                                                                                                 |