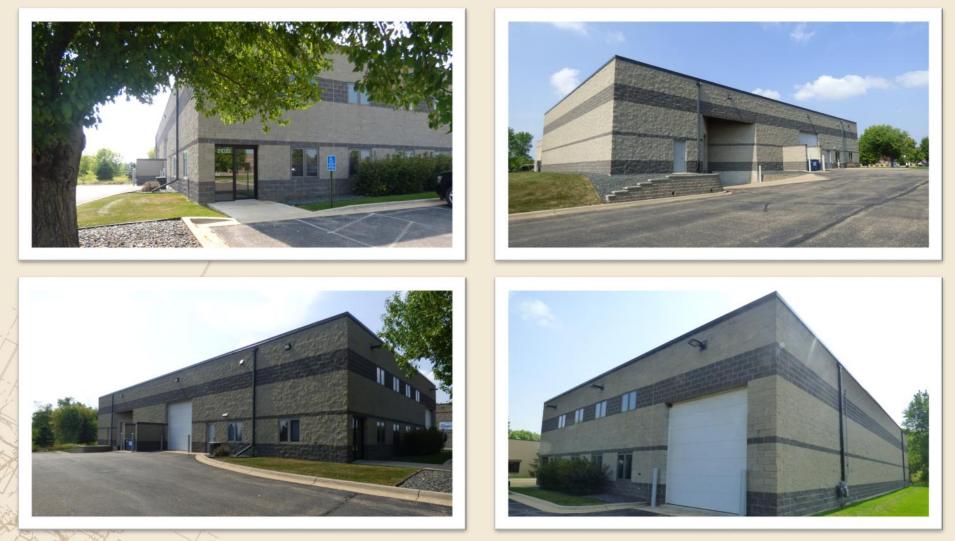

### OFFICE WAREHOUSE BUILDING 21033 HERON WAY, LAKEVILLE, MN 55044

#### FOR LEASE | OFFICE WAREHOUSE

DISCLAIMER: The information contained herein is deemed reliable but is not guaranteed. We have not verified its accuracy nor do we make any warranty or representation about it. You and your tax and legal advisors should conduct your own investigation of the property and transaction.