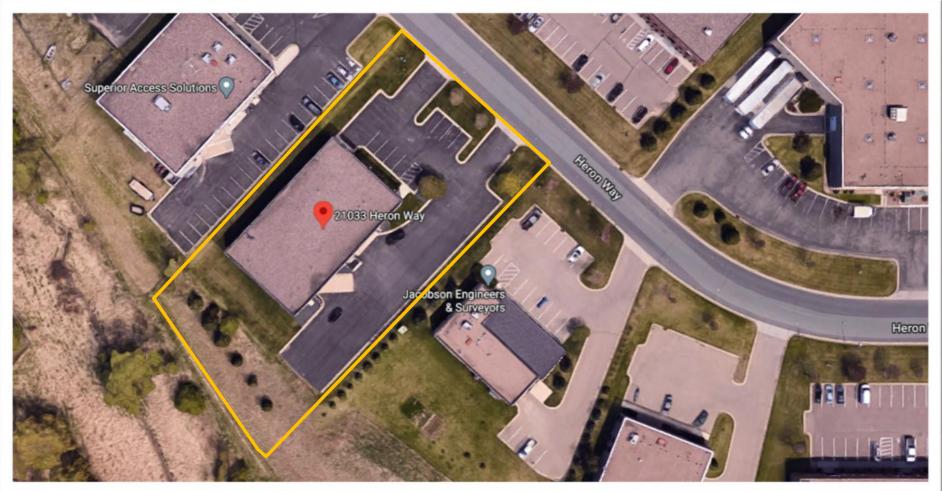

91 Acre Site Office—1,480 SF Warehouse—7,160 SF Mezzanine—1,480 SF
- 1 Dock Door
- 2 Drive-In Doors
- 18 ft. Clear Height
- Power: 600A/208V
- Full LED Warehouse Lights
- Zoning: I-1 Light Industrial
- Near Airlake Airport and I-35
- Lease Rate:
- \$6,300/Month Net Rent + \$3,103/Month CAM/tax = \$9,403/Month Total

### OFFICE WAREHOUSE BUILDING 21033 HERON WAY, LAKEVILLE, MN 55044

#### FOR LEASE | OFFICE WAREHOUSE





DISCLAIMER: The information contained herein is deemed reliable but is not guaranteed. We have not verified its accuracy nor do we make any warranty or representation about it. You and your tax and legal advisors should conduct your own investigation of the property and transaction.

For more information, please contact: **Rocky Ranch 952.583.6135** rockyr@cerron.com







DISCLAIMER: The information contained herein is deemed reliable but is not guaranteed. We have not verified its accuracy nor do we make any warranty or representation about it. You and your tax and legal advisors should conduct your own investigation of the property and transaction.

For more information, please contact: Rocky Ranch 952.583.6135 rockyr@cerron.com







DISCLAIMER: The information contained herein is deemed reliable but is not guaranteed. We have not verified its accuracy nor do we make any warranty or representation about it. You and your tax and legal advisors should conduct your own investigation of the property and transaction.

For more information, please contact: **Rocky Ranch 952.583.6135** rockyr@cerron.com







DISCLAIMER: The information contained herein is