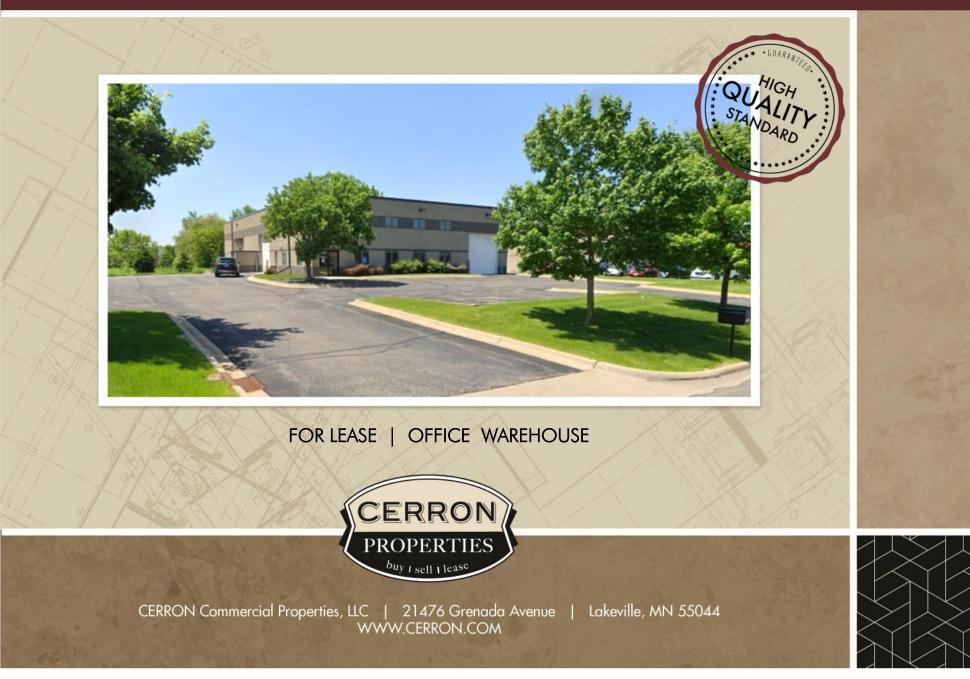

### OFFICE WAREHOUSE BUILDING 21033 HERON WAY, LAKEVILLE, MN 55044

#### FOR LEASE | OFFICE WAREHOUSE

DISCLAIMER: The information contained herein is deemed reliable but is not guaranteed. We have not verified its accuracy nor do we make any warranty or representation about it. You and your tax and legal advisors should conduct your own investigation of the property and transaction.

#### PROPERTY HIGHLIGHTS

- 10,120 Total SF Building on 0.91 Acre Site Office—1,480 SF Warehouse—7,160 SF Mezzanine—1,480 SF
- 1 Dock Door
- 2 Drive-In Doors
- 18 ft. Clear Height
- Power: 600A/208V
- Full LED Warehouse Lights
- Zoning: I-1 Light Industrial
- Near Airlake Airport and I-35
- Lease Rate:
- \$6,300/Month Net Rent + \$3,103/Month CAM/tax = \$9,403/Month Total