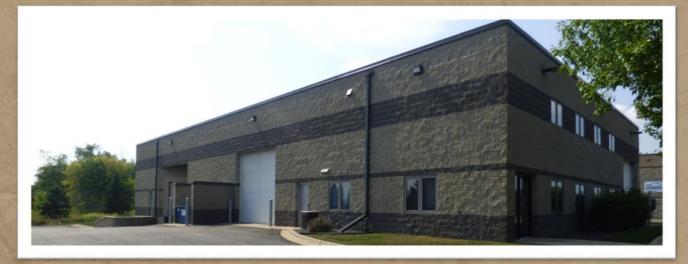

#### PROPERTY HIGHLIGHTS

- 10,120 Total SF Building on 0.91 Acre Site Office—1,480 SF Warehouse—7,160 SF Mezzanine—1,480 SF
- 1 Dock Door
- 2 Drive-In Doors
- 18 ft. Clear Height
- Power: 600A/208V
- Full LED Warehouse Lights
- Zoning: I-1 Light Industrial
- Near Airlake Airport and I-35
- Lease Rate:
- \$6,300/Month Net Rent + \$3,103/Month CAM/tax = \$9,403/Month Total

### OFFICE WAREHOUSE BUILDING 21033 HERON WAY, LAKEVILLE, MN 55044