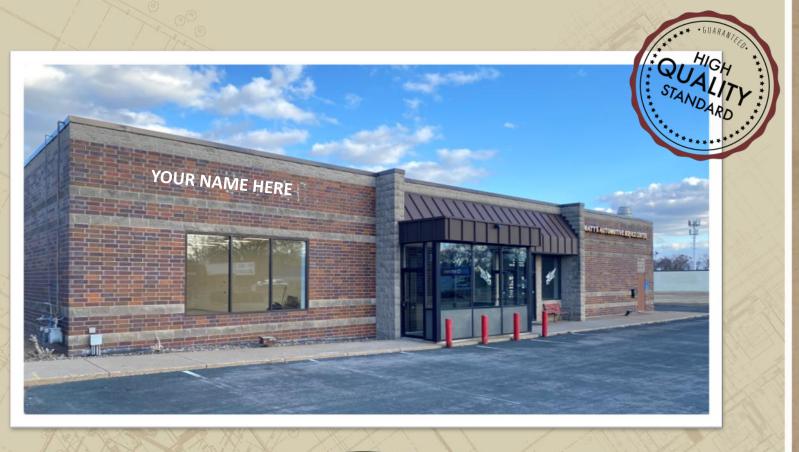

### RETAIL SPACE FOR LEASE

8645 LYNDALE AVENUE S, BLOOMINGTON, MN 55420

#### PROPERTY HIGHLIGHTS

- Approx. 5,000 SF available
- Former auto parts store
- High traffic counts: 16,100 vpd on Lyndale Ave
- Excellent location at 86th St W & Lyndale Ave
- Zoned Transitional Industrial
- Ample parking
- Handicap restroom
- Open retail show floor
- 12' drop ceiling in show floor area
- Manager's office
- Large storage area in back with 13.5' clear height
- Lease Rate: \$13.50/SF Net +
   \$4.72/SF CAM = \$7,592/
   month Total Rent

#### **RETAIL SPACE**

8645 LYNDALE AVENUE S, BLOOMINGTON, MN 55420

FOR LEASE | RETAIL

DISCLAIMER: The information contained herein is deemed reliable but is not guaranteed. We have not verified its accuracy nor do we make any warranty or representation about it. You and your tax and legal advisors should conduct your own investigation of the property and transaction.