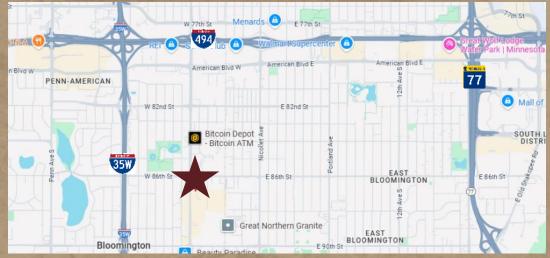

### RETAIL SPACE FOR LEASE

8645 LYNDALE AVENUE S, BLOOMINGTON, MN 55420







# CERRON PROPERTIES buy I sell I lease

CERRON Commercial Properties, LLC 21476 Grenada Avenue Lakeville, MN 55044 www.CERRON.com

#### PROPERTY HIGHLIGHTS

- Approx. 5,000 SF available
- Former auto parts store
- High traffic counts: 16,100 vpd on Lyndale Ave
- Excellent location at 86th St W & Lyndale Ave
- Zoned Transitional Industrial
- Ample parking
- Handicap restroom
- Open retail show floor
- 12' drop ceiling in show floor area
- Manager's office
- Large storage area in back with 13.5' clear height
- Lease Rate: \$13.50/SF Net +
   \$4.72/SF CAM = \$7,592/
   month Total Rent

#### **RETAIL SPACE**

8645 LYNDALE AVENUE S, BLOOMINGTON, MN 55420

FOR LEASE | RETAIL





DISCLAIMER: The information contained herein is deemed reliable but is not guaranteed. We have not verified its accuracy nor do we make any warranty or representation about it. You and your tax and legal advisors should conduct your own investigation of the property and transaction.

For more information, please contact:

Rocky Ranch
952.583.6135
rockyr@cerron.com



For more information, please contact:

Darby Regan

952.583.6137

darbyr@cerron.com



### **RETAIL SPACE**

8645 LYNDALE AVENUE S, BLOOMINGTON, MN 55420



Please note: Floor plans are for illustration purposes and all dimensions are approximate.

DISCLAIMER: The information contained herein is deemed reliable but is not guaranteed. We have not verified its accuracy nor do we make any warranty or representation about it. Yo