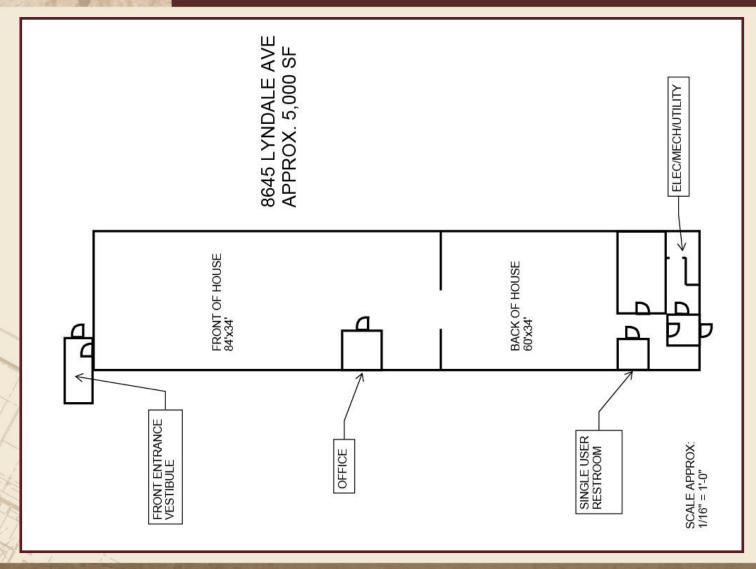

### **RETAIL SPACE**

8645 LYNDALE AVENUE S, BLOOMINGTON, MN 55420

Please note: Floor plans are for illustration purposes and all dimensions are approximate.

DISCLAIMER: The information contained herein is deemed reliable but is not guaranteed. We have not verified its accuracy nor do we make any warranty or representation about it. You and your tax and legal advisors should conduct your own investigation of the property and transaction.

#### PROPERTY HIGHLIGHTS

- Approx. 5,000 SF available
- Former auto parts store
- High traffic counts: 16,100 vpd on Lyndale Ave
- Excellent location at 86th St W & Lyndale Ave
- Zoned Transitional Industrial
- Ample parking
- Handicap restroom
- Open retail show floor
- 12' drop ceiling in show floor area
- Manager's office
- Large storage area in back with 13.5' clear height
- Lease Rate: \$13.50/SF Net +
   \$4.72/SF CAM = \$7,592/
   month Total Rent