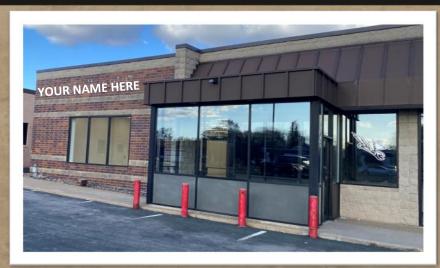

### RETAIL SPACE FOR LEASE

8645 LYNDALE AVENUE S, BLOOMINGTON, MN 55420







# CERRON PROPERTIES buy I sell I lease

CERRON Commercial Properties, LLC 21476 Grenada Avenue Lakeville, MN 55044 www.CERRON.com

#### PROPERTY HIGHLIGHTS

- Approx. 5,000 SF available
- Former auto parts store
- High traffic counts: 16,100 vpd on Lyndale Ave
- Excellent location at 86th St W & Lyndale Ave
- Zoned Transitional Industrial
- Ample parking
- Handicap restroom
- Open retail show floor
- 12' drop ceiling in show floor area
- Manager's office
- Large storage area in back with 13.5' clear height
- Lease Rate: \$13.50/SF Net +
   \$4.72/SF CAM = \$7,592/
   month Total Rent

#### **RETAIL SPACE**

8645 LYNDALE AVENUE S, BLOOMINGTON, MN 55420

FOR LEASE | RETAIL





DISCLAIMER: The information contained herein is deemed reliable but is not guaranteed. We have not verified its accuracy nor do we make any warranty or representation about it. You and your tax and legal advisors should conduct your own investigation of the property and transaction.

For more information, please contact:

Rocky Ranch
952.583.6135
rockyr@cerron.com



For more information, please contact:

Darby Regan

952.583.6137

darbyr@cerron.com



### **RETAIL SPACE**

8645 LYNDALE AVENUE S, BLOOMINGTON, MN 55420



Please note: Floor plans are for illustration purposes and all dimensions are approximate.

DISCLAIMER: The information contained herein is deemed reliable but is not guaranteed. We have not verified its accuracy nor do we make any warranty or representation about it.