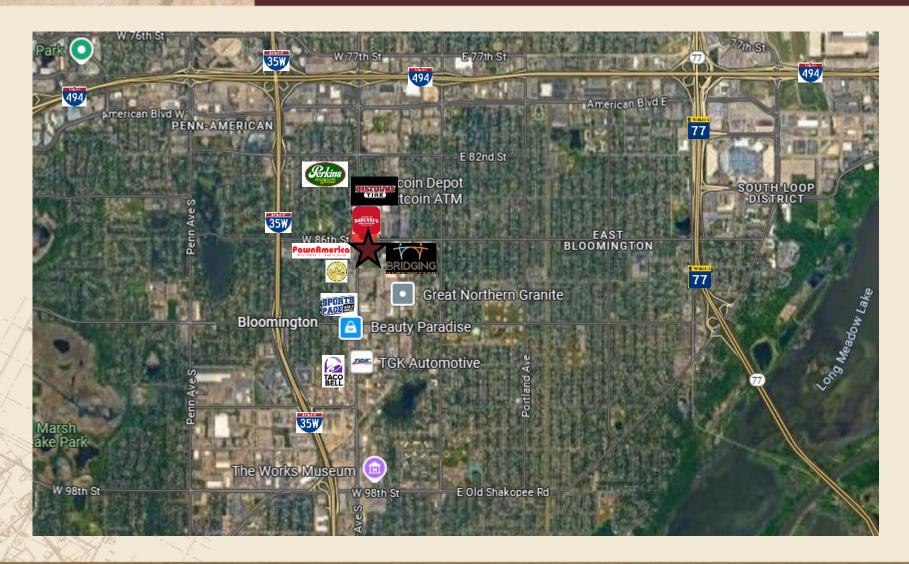

### AREA MAP

### RETAIL SPACE

8645 LYNDALE AVENUE S, BLOOMINGTON, MN 55420

DISCLAIMER: The information contained herein is deemed reliable but is not guaranteed. We have not verified its accuracy nor do we make any warranty or representation about it. You and your tax and legal advisors should conduct your own investigation of the property and transaction.