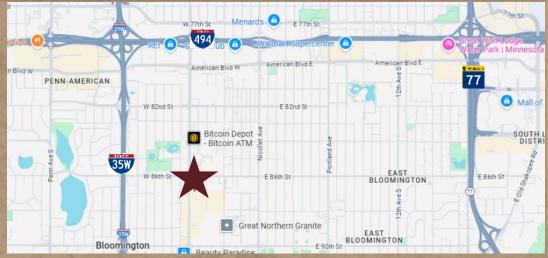

## AREA MAP

## RETAIL SPACE

8645 LYNDALE AVENUE S, BLOOMINGTON, MN 55420

DISCLAIMER: The information contained herein is deemed reliable but is not guaranteed. We have not verified its accuracy nor do we make any warranty or representation about it. You and your tax and legal advisors should conduct your own investigation of the property and transaction.