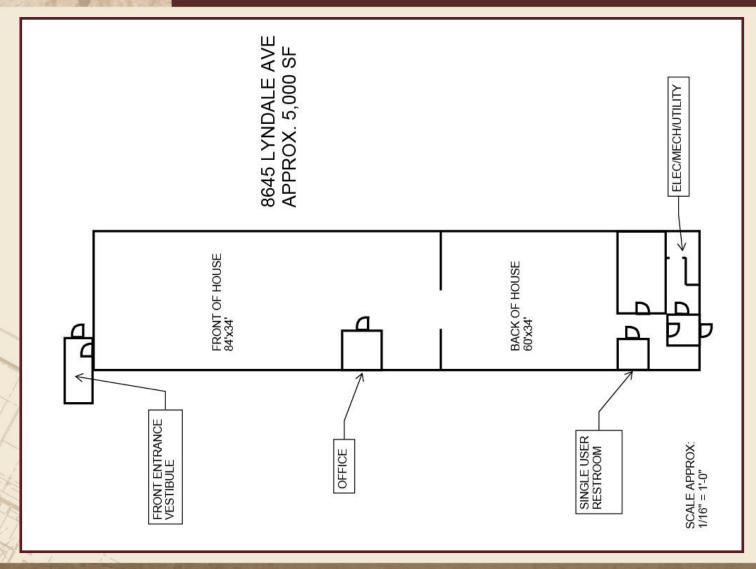

## **RETAIL SPACE**

8645 LYNDALE AVENUE S, BLOOMINGTON, MN 55420

Please note: Floor plans are for illustration purposes and all dimensions are approximate.

DISCLAIMER: The information contained herein is deemed reliable but is not guaranteed. We have not verified its accuracy nor do we make any warranty or representation about it. You and your tax and legal advisors should conduct your own investigation of the property and transaction.