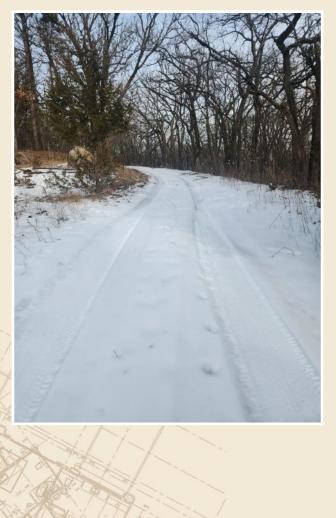

### PROPERTY HIGHLIGHTS

- 30.64 Acres Land for Sale
- Zoned AG
- Two (2) Dakota County PID#s:
  39-01800-27-012 (15.33 Acres)
  39-01800-27-011 (15.31 Acres)
- Includes both 15+ acre lots and buildings (house 1,575 SF)
- Existing well & septic system
- Country life close to the cities
- Unique opportunity with smaller lots
- Both lots have mature trees with a well established driveway
- Existing house could be renovated
- 2025 RE Taxes:
- \$3,620 total for both parcels
- Asking Price: \$490,000