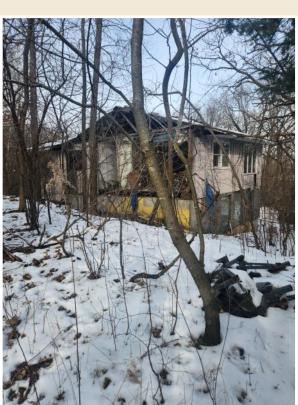

### PROPERTY HIGHLIGHTS

- 30.64 Acres Land for Sale
- Zoned AG
- Two (2) Dakota County PID#s:
  39-01800-27-012 (15.33 Acres)
  39-01800-27-011 (15.31 Acres)
- Includes both 15+ acre lots and buildings (house 1,575 SF)
- Existing well & septic system
- Country life close to the cities
- Unique opportunity with smaller lots
- Both lots have mature trees with a well established driveway
- Existing house could be renovated
- 2025 RE Taxes:
- \$3,620 total for both parcels
- Asking Price: \$490,000