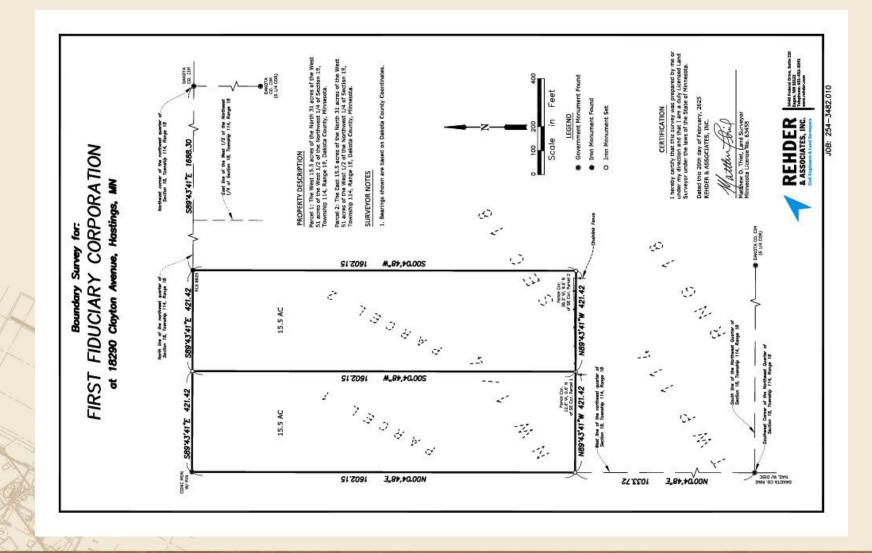

### PROPERTY HIGHLIGHTS

- 30.64 Acres Land for Sale
- Zoned AG
- Two (2) Dakota County PID#s:
  39-01800-27-012 (15.33 Acres)
  39-01800-27-011 (15.31 Acres)
- Includes both 15+ acre lots and buildings (house 1,575 SF)
- Existing well & septic system
- Country life close to the cities
- Unique opportunity with smaller lots
- Both lots have mature trees with a well established driveway
- Existing house could be renovated
- 2025 RE Taxes:
- \$3,620 total for both parcels
- Asking Price: \$490,000