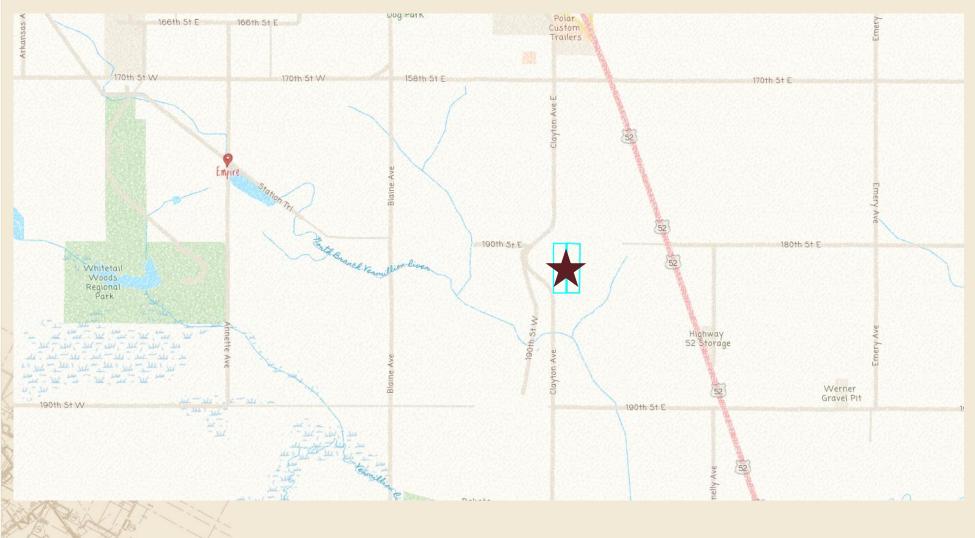

### PROPERTY HIGHLIGHTS

- 30.64 Acres Land for Sale
- Zoned AG
- Two (2) Dakota County PID#s:
  39-01800-27-012 (15.33 Acres)
  39-01800-27-011 (15.31 Acres)
- Includes both 15+ acre lots and buildings (house 1,575 SF)
- Existing well & septic system
- Country life close to the cities
- Unique opportunity with smaller lots
- Both lots have mature trees with a well established driveway
- Existing house could be renovated
- 2025 RE Taxes:
- \$3,620 total for both parcels
- Asking Price: \$490,000