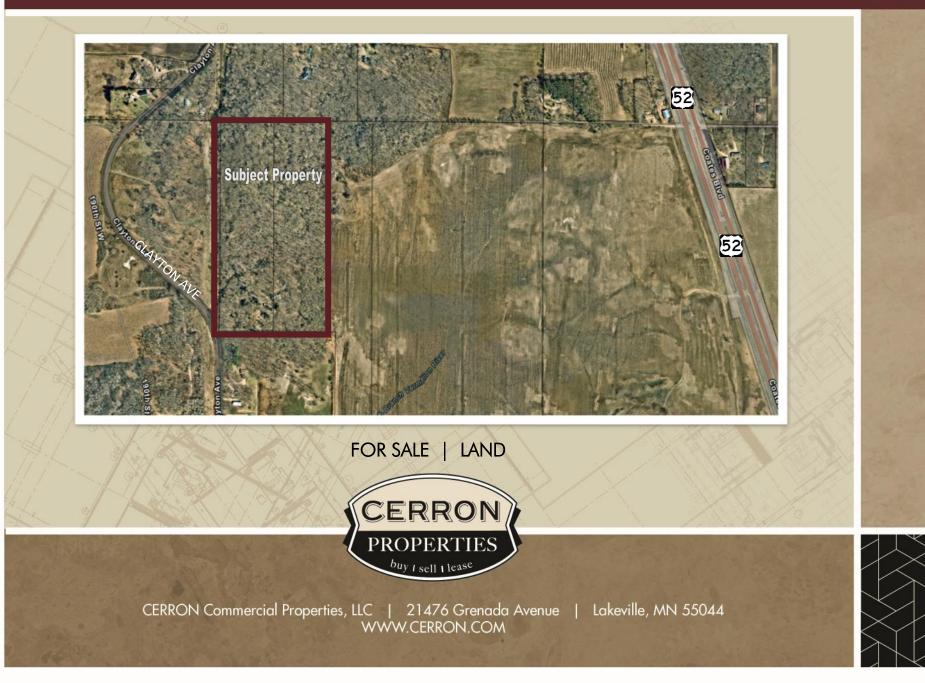

### PROPERTY HIGHLIGHTS

- 30.64 Acres Land for Sale
- Zoned AG
- Two (2) Dakota County PID#s:
  39-01800-27-012 (15.33 Acres)
  39-01800-27-011 (15.31 Acres)
- Includes both 15+ acre lots and buildings (house 1,575 SF)
- Existing well & septic system
- Country life close to the cities
- Unique opportunity with smaller lots
- Both lots have mature trees with a well established driveway
- Existing house could be renovated
- 2025 RE Taxes:
- \$3,620 total for both parcels
- Asking Price: \$490,000

#### FOR SALE | LAND

DISCLAIMER: The information contained herein is deemed reliable but is not guaranteed. We have not verified its accuracy nor do we make any warranty or representation about it. You and your tax and legal advisors should conduct your own investigation of the property and transaction.