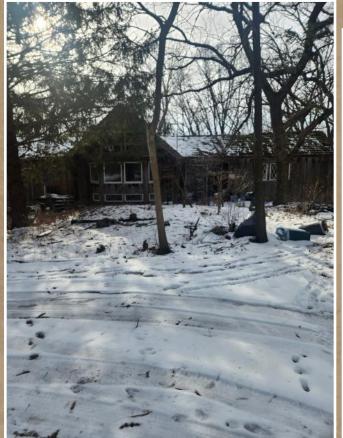

### PROPERTY HIGHLIGHTS

- 30.64 Acres Land for Sale
- Zoned AG
- Two (2) Dakota County PID#s:
  39-01800-27-012 (15.33 Acres)
  39-01800-27-011 (15.31 Acres)
- Includes both 15+ acre lots and buildings (house 1,575 SF)
- Existing well & septic system
- Country life close to the cities
- Unique opportunity with smaller lots
- Both lots have mature trees with a well established driveway
- Existing house could be renovated
- 2025 RE Taxes:
- \$3,620 total for both parcels
- Asking Price: \$490,000