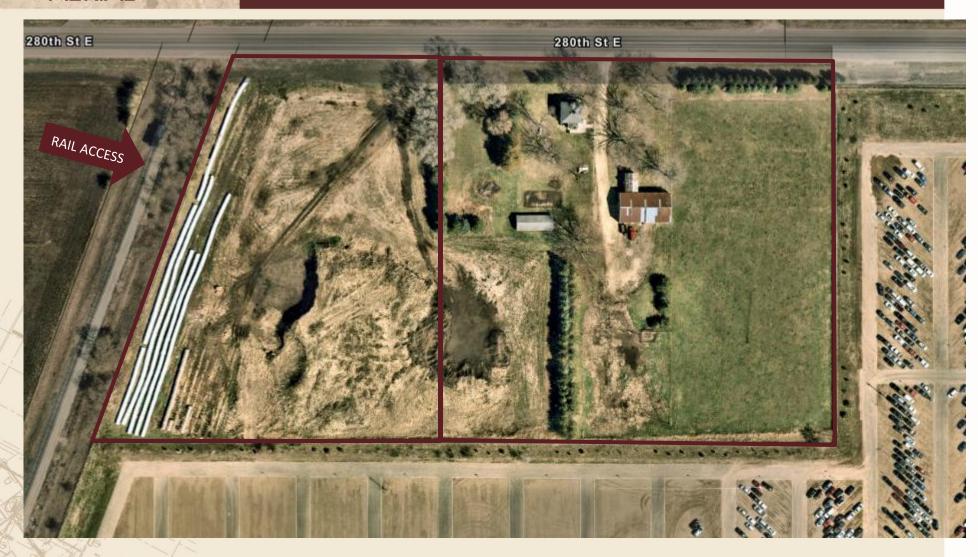

#### INDUSTRIAL LAND

4944 280th STREET E (CTY RD 86), RANDOLPH, MN 55065

THIS PROPERTY HAS A NEWLY REMODELED HOUSE PLUS OUT BUILDINGS THAT COULD PRODUCE INCOME UNTIL THE LAND IS DEVELOPED.

MORE PHOTOS AVAILABLE UPON REQUEST

#### PROPERTY HIGHLIGHTS

- 10.8 Acres Net of ROW
- Rail Carrier Service by Union Pacific, Short Line Service by Progressive Rail
- Well & Septic
- Zoned Light Industrial
- Three miles to Hwy 52, Adjacent to Great Western Industrial Park & frontage/access on CR-86
- Outdoor storage available
- Township may require CUP
- Dakota County PID #s: 31-00500-80-020 and 31-00500-05-010
- 2025 Property Taxes—\$2,136
- Asking Price: \$945,000