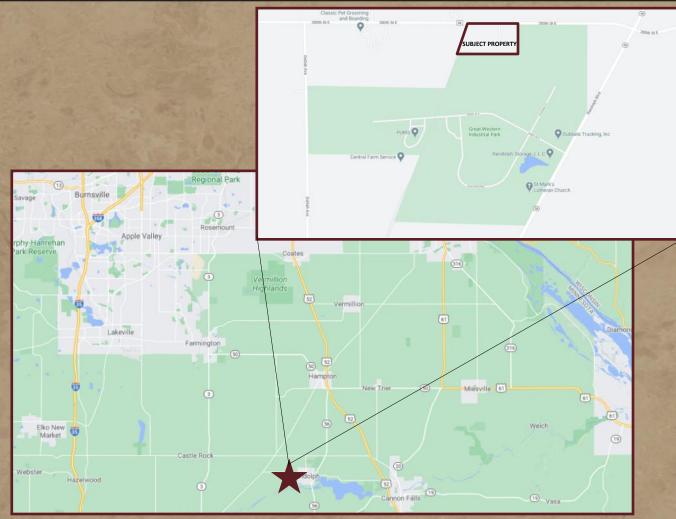

### INDUSTRIAL LAND

4944 280th STREET E (CTY RD 86), RANDOLPH, MN 55065



FOR SALE | AG LAND ZONED FOR INDUSTRIAL USE







CERRON Commercial Properties, LLC 21476 Grenada Avenue Lakeville, MN 55044 www.CERRON.com

#### PROPERTY HIGHLIGHTS

- 10.8 Acres Net of ROW
- Rail Carrier Service by Union Pacific, Short Line Service by Progressive Rail
- Well & Septic
- Zoned Light Industrial
- Three miles to Hwy 52, Adjacent to Great Western Industrial Park & frontage/access on CR-86
- Outdoor storage available
- Township may require CUP
- Dakota County PID #s: 31-00500-80-020 and 31-00500-05-010
- 2025 Property Taxes—\$2,136
- Asking Price: \$945,000

#### **INDUSTRIAL LAND**

4944 280th STREET E (CTY RD 86), RANDOLPH, MN 55065

FOR SALE | INDUSTRIAL LAND SITE



DISCLAIMER: The information contained herein is deemed reliable but is not guaranteed. We have not verified its accuracy nor do we make any warranty or representation about it. You and your tax and legal advisors should conduct your own investigation of the property and transaction.

For more information, please contact:

Rocky Ranch
952.583.6135
rockyr@cerron.com



#### **AERIAL**

### INDUSTRIAL LAND

4944 280th STREET E (CTY RD 86), RANDOLPH, MN 55065



DISCLAIMER: The information contained herein is deemed reliable but is not guaranteed. We have not verified its accuracy nor do we make any warranty or representation about it. You and your tax and legal advisors should conduct your own investigation of the property and transaction.

For more information, please contact:

Rocky Ranch