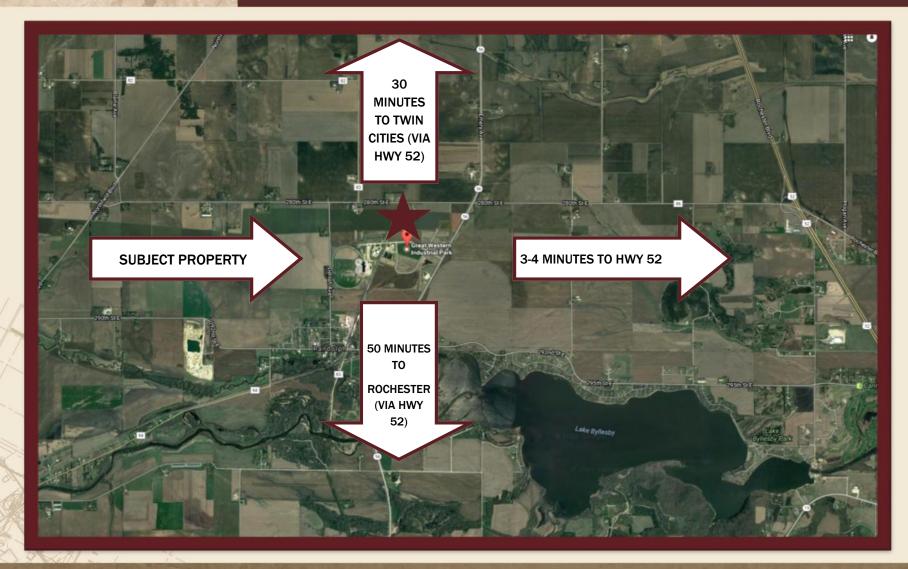

fied its accuracy nor do we make any warranty or representation about it. You and your tax and legal advisors should conduct your own investigation of the property and transaction.

For more information, please contact:
Rocky Ranch
952.583.6135
rockyr@cerron.com





### INDUSTRIAL LAND

4944 280th STREET E (CTY RD 86), RANDOLPH, MN 55065



DISCLAIMER: The information contained herein is deemed reliable but is not guaranteed. We have not verified its accuracy nor do we make any warranty or representation about it. You and your tax and legal advisors should conduct your own investigation of the property and transaction.

For more information, please contact:
Rocky Ranch
952.583.6135
rockyr@cerron.com



#### AREA MAP

# INDUSTRIAL LAND

4944 280th STREET E (CTY RD 86), RANDOLPH, MN 55065



DISCLAIMER: The information contained herein is deemed reliable but is not guaranteed. We have not verified its accuracy nor do we make any warranty or representation about it. You and your tax and legal advisors should conduct your own investigation of the property and transaction.

For more information, please contact:

Rocky Ranch
952.583.6135
rockyr@cerron.com



# let's get started!

#### Bruce Rydeen | 952.469.9444 | brucer@cerron.com

CERRON Commercial Properties, LLC | 21476 Grenada Avenue | Lakeville, MN 55044

Rocky Ranch | 952.583.6135 | rockyr@cerron.com



WWW.CERRON.COM