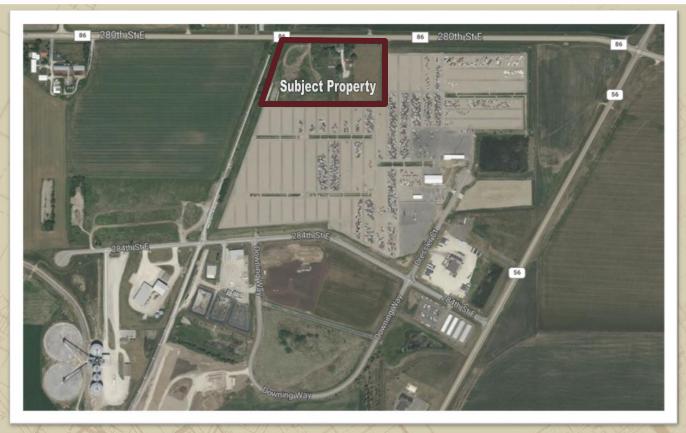

#### **AERIAL**

### INDUSTRIAL LAND

4944 280th STREET E (CTY RD 86), RANDOLPH, MN 55065

FOR SALE | AG LAND ZONED FOR INDUSTRIAL USE

CERRON Commercial Properties, LLC 21476 Grenada Avenue Lakeville, MN 55044 www.CERRON.com

#### PROPERTY HIGHLIGHTS

- 10.8 Acres Net of ROW
- Rail Carrier Service by Union Pacific, Short Line Service by Progressive Rail
- Well & Septic
- Zoned Light Industrial
- Three miles to Hwy 52, Adjacent to Great Western Industrial Park & frontage/access on CR-86
- Outdoor storage available
- Township may require CUP
- Dakota County PID #s: 31-00500-80-020 and 31-00500-05-010
- 2025 Property Taxes—\$2,136
- Asking Price: \$945,000