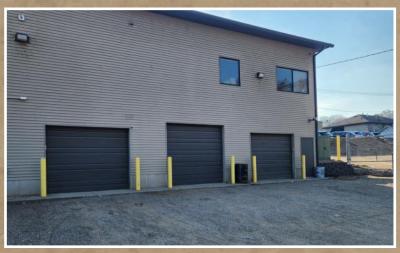

#### PROPERTY HIGHLIGHTS

- Approx. 2,588 SF Available
   547 SF office up + 2,041 SF warehouse down
- Approx. 12,900 SF building
- Built in 2001
- Three (3) drive-in doors (2—8' and 1—9' doors)
- Break Room
- Separate entrance
- Outside storage available (in front of garage doors and 3 extra spots)
- Sprinklered
- Extra office space available if needed
- Lease Rate:\$ 2,950/month gross
   (\$13.68/SF/Year blended)
   \*Utilities Included

### INTERIOR PICS