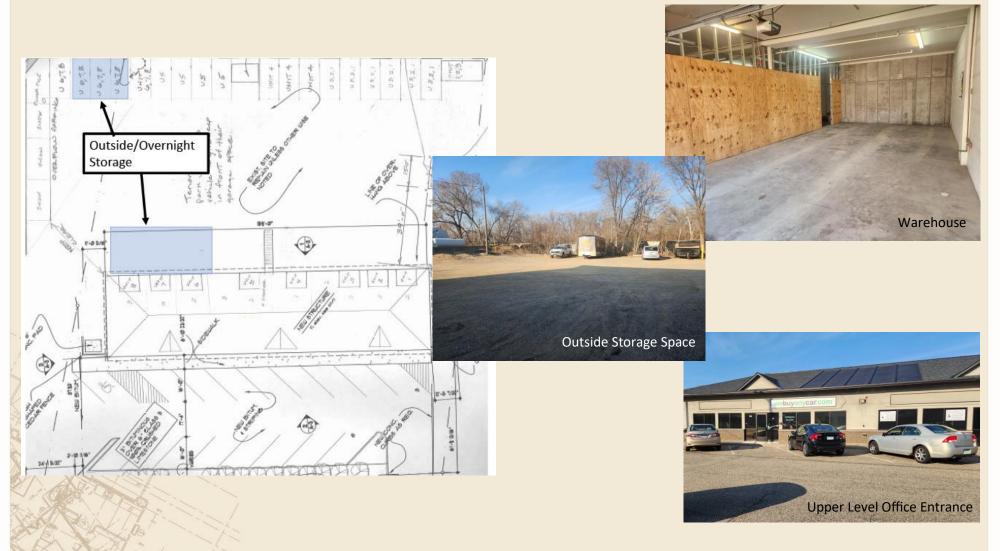

#### PROPERTY HIGHLIGHTS

- Approx. 2,588 SF Available
   547 SF office up + 2,041 SF warehouse down
- Approx. 12,900 SF building
- Built in 2001
- Three (3) drive-in doors (2—8' and 1—9' doors)
- Break Room
- Separate entrance
- Outside storage available (in front of garage doors and 3 extra spots)
- Sprinklered
- Extra office space available if needed
- Lease Rate:\$ 2,950/month gross
   (\$13.68/SF/Year blended)
   \*Utilities Included

## **Building Map**

# OFFICE/WHSE SPACE FOR LEASE

820 N CONCORD ST, SOUTH ST PAUL, MN 55075

Upper Level (Office)

Lower Level (Warehouse)