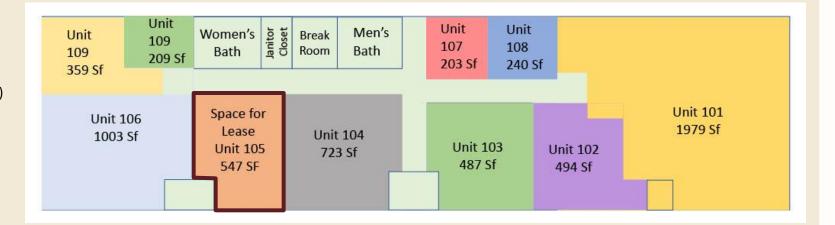

## **Building Map**

# OFFICE/WHSE SPACE FOR LEASE

820 N CONCORD ST, SOUTH ST PAUL, MN 55075

Upper Level (Office)

Lower Level (Warehouse)