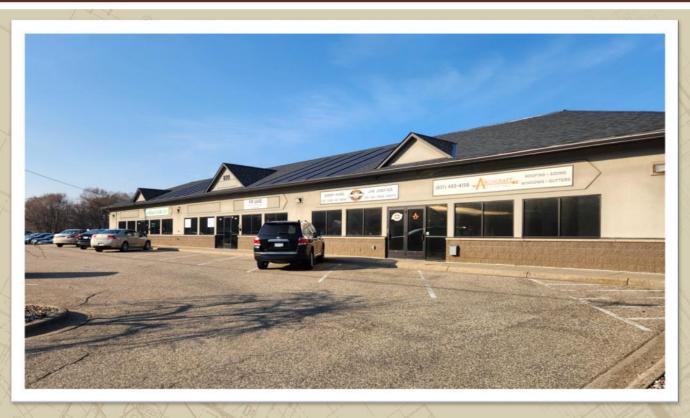

### OFFICE WAREHOUSE SPACE FOR LEASE

820 N CONCORD STREET, SOUTH ST PAUL, MN 55075

FOR LEASE | OFFICE WAREHOUSE SPACE

CERRON Commercial Properties, LLC 21476 Grenada Avenue Lakeville, MN 55044 www.CERRON.com

#### PROPERTY HIGHLIGHTS

- Approx. 2,588 SF Available
   547 SF office up + 2,041 SF warehouse down
- Approx. 12,900 SF building
- Built in 2001
- Three (3) drive-in doors (2—8' and 1—9' doors)
- Break Room
- Separate entrance
- Outside storage available (in front of garage doors and 3 extra spots)
- Sprinklered
- Extra office space available if needed
- Lease Rate:\$ 2,950/month gross
   (\$13.68/SF/Year blended)
   \*Utilities Included

#### OFFICE WAREHOUSE SPACE FOR LEASE

820 N CONCORD STREET, SOUTH ST PAUL, MN 55075

FOR LEASE | OFFICE WAREHOUSE SPACE