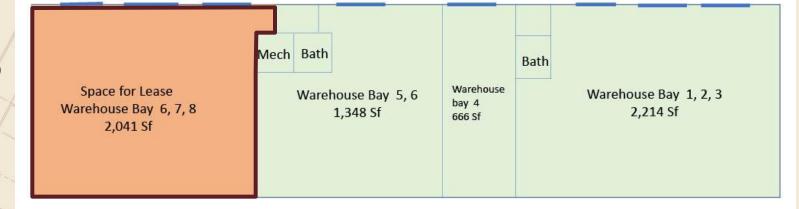

## **Building Map**

# OFFICE/WHSE SPACE FOR LEASE

820 N CONCORD ST, SOUTH ST PAUL, MN 55075

Upper Level (Office)

Lower Level (Warehouse)