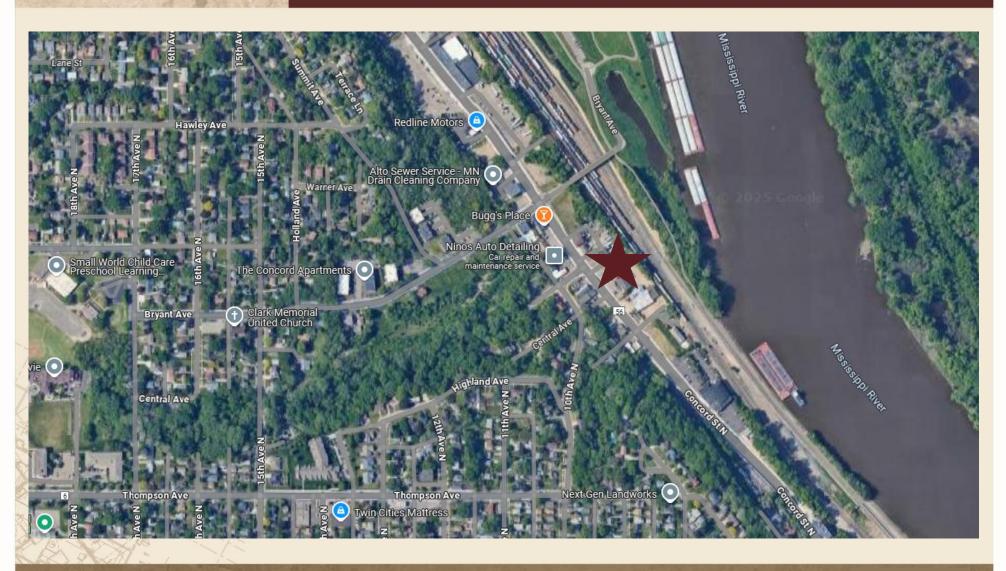

#### **AERIAL**

#### OFFICE WAREHOUSE SPACE FOR LEASE

820 N CONCORD STREET, SOUTH ST PAUL, MN 55075

DISCLAIMER: The information contained herein is deemed reliable but is not guaranteed. We have not verified its accuracy nor do we make any warranty or representation about it. You and your tax and legal advisors should conduct your own investigation of the property and transaction.