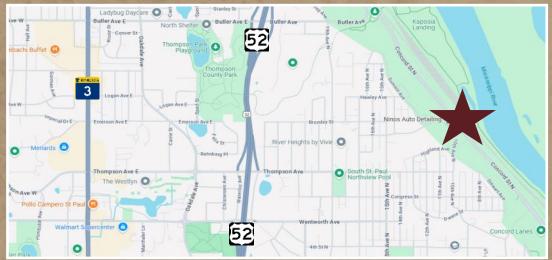

### OFFICE WAREHOUSE SPACE FOR LEASE

820 N CONCORD STREET, SOUTH ST PAUL, MN 55075



FOR LEASE | OFFICE WAREHOUSE SPACE







CERRON Commercial Properties, LLC 21476 Grenada Avenue Lakeville, MN 55044 www.CERRON.com

#### PROPERTY HIGHLIGHTS

- Approx. 2,588 SF Available
   547 SF office up + 2,041 SF warehouse down
- Approx. 12,900 SF building
- Built in 2001
- Three (3) drive-in doors (2—8' and 1—9' doors)
- Break Room
- Separate entrance
- Outside storage available (in front of garage doors and 3 extra spots)
- Sprinklered
- Extra office space available if needed
- Lease Rate:\$ 2,950/month gross
   (\$13.68/SF/Year blended)
   \*Utilities Included

#### OFFICE WAREHOUSE SPACE FOR LEASE

820 N CONCORD STREET, SOUTH ST PAUL, MN 55075

FOR LEASE | OFFICE WAREHOUSE SPACE











## **Building Map**

# OFFICE/WHSE SPACE FOR LEASE

820 N CONCORD ST, SOUTH ST PAUL, MN 55075

Upper Level (Office)



Lower Level (Warehouse)



### INTERIOR PICS

#### OFFICE WAREHOUSE SPACE FOR LEASE

820 N CONCORD STREET, SOUTH ST PAUL, MN 55075







**SHARED BATHROOM** 



**SHARED BREAK ROOM** 



WAREHOUSE





For more information, please contact:

Rocky Ranch
952.583.6135
rockyr@cerron.com



#### OFFICE WAREHOUSE SPACE FOR LEASE

820 N CONCORD STREET, SOUTH ST PAUL, MN 55075



DISCLAIMER: The information contained herein is deemed reliable but is not guaranteed. We have not verified its accuracy nor do we make any warranty or representation about it. You and your tax and legal advisors should conduct your own investigation of the property and transaction.



For more i