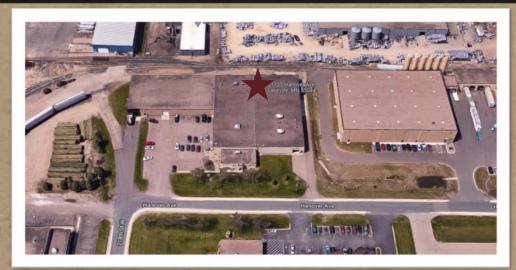

#### AIRLAKE INDUSTRIAL PARK—WAREHOUSE

21725 HANOVER AVE, LAKEVILLE, MN 55044

FOR SUBLEASE | WAREHOUSE SPACE

DISCLAIMER: The information contained herein is deemed reliable but is not guaranteed. We have not verified its accuracy nor do we make any warranty or representation about it. You and your tax and legal advisors should conduct your own investigation of the property and transaction.

#### PROPERTY HIGHLIGHTS

- Approx. 11,000 SF Warehouse Available for Sublease
- Shared Restroom in common area
- Two Drive-In Doors
- Clear Height 14' 8"
- Power: 300 A, 270/480, 3 Phase
- Rail Access
- Zoned I-2 General Industrial
- Lease Rate—\$5,500/month gross including utilities
- Sublease Term thru 10/31/2026
- Located in the Airlake Industrial Park, near Airlake Airport, just off of Cedar Avenue and CR-70, and minutes to I-35