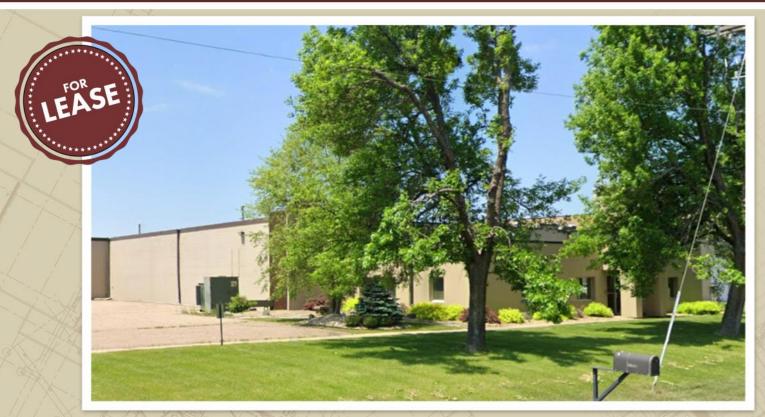

### AIRLAKE INDUSTRIAL PARK—WAREHOUSE SPACE

21725 HANOVER AVE, LAKEVILLE, MN 55044

FOR SUBLEASE | WAREHOUSE SPACE

#### PROPERTY HIGHLIGHTS

- Approx. 11,000 SF Warehouse Available for Sublease
- Shared Restroom in common area
- Two Drive-In Doors
- Clear Height 14' 8"
- Power: 300 A, 270/480, 3 Phase
- Rail Access
- Zoned I-2 General Industrial
- Lease Rate—\$5,500/month gross including utilities
- Sublease Term thru 10/31/2026
- Located in the Airlake Industrial Park, near Airlake Airport, just off of Cedar Avenue and CR-70, and minutes to I-35