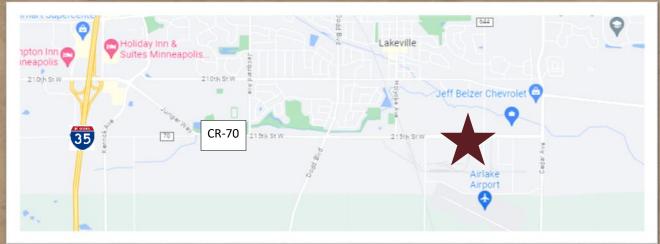

### AIRLAKE INDUSTRIAL PARK—WAREHOUSE SPACE

21725 HANOVER AVE, LAKEVILLE, MN 55044

FOR SUBLEASE | WAREHOUSE SPACE

#### PROPERTY HIGHLIGHTS

- Approx. 11,000 SF Warehouse Available for Sublease
- Shared Restroom in common area
- Two Drive-In Doors
- Clear Height 14' 8"
- Power: 300 A, 270/480, 3 Phase
- Rail Access
- Zoned I-2 General Industrial
- Lease Rate—\$5,500/month gross including utilities
- Sublease Term thru 10/31/2026
- Located in the Airlake Industrial Park, near Airlake Airport, just off of Cedar Avenue and CR-70, and minutes to I-35