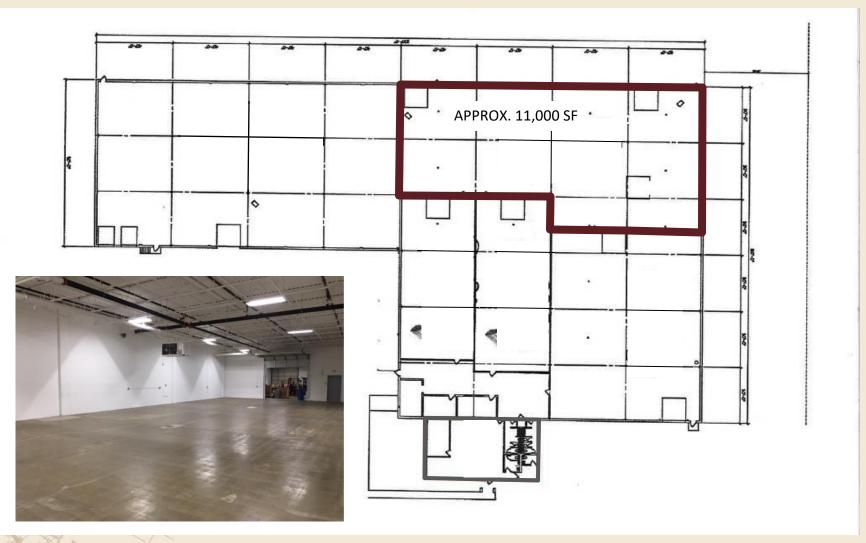

#### PROPERTY HIGHLIGHTS

- Approx. 11,000 SF Warehouse Available for Sublease
- Shared Restroom in common area
- Two Drive-In Doors
- Clear Height 14' 8"
- Power: 300 A, 270/480, 3 Phase
- Rail Access
- Zoned I-2 General Industrial
- Lease Rate—\$5,500/month gross including utilities
- Sublease Term thru 10/31/2026
- Located in the Airlake Industrial Park, near Airlake Airport, just off of Cedar Avenue and CR-70, and minutes to I-35

#### OFFICE WAREHOUSE SUBLEASE

21725 HANOVER AVE, LAKEVILLE, MN 55044

DISCLAIMER: The information contained herein is deemed reliable but is not guaranteed. We have not verified its accuracy nor do we make any warranty or representation about it. You and your tax and legal advisors should conduct your own investigation of the property and transaction.